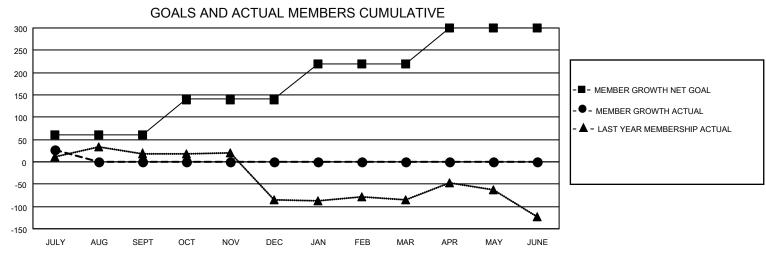

## District 301 B2

| Clubs RESULTS FOR 2023-2024 |   |   |   | Members RESULTS FOR 2023-2024 |    |    |    |
|-----------------------------|---|---|---|-------------------------------|----|----|----|
|                             |   |   |   |                               |    |    |    |
| JULY/AUG/SEPT               | 1 | 0 | 0 | JULY/AUG/SEPT                 | 60 | 48 | 18 |
| OCT/NOV/DEC                 | 1 | 0 | 0 | OCT/NOV/DEC                   | 80 | 0  | 0  |
| JAN/FEB/MAR                 | 1 | 0 | 0 | JAN/FEB/MAR                   | 80 | 0  | 0  |
| APR/MAY/JUNE                | 1 | 0 | 0 | APR/MAY/JUNE                  | 80 | 0  | 0  |